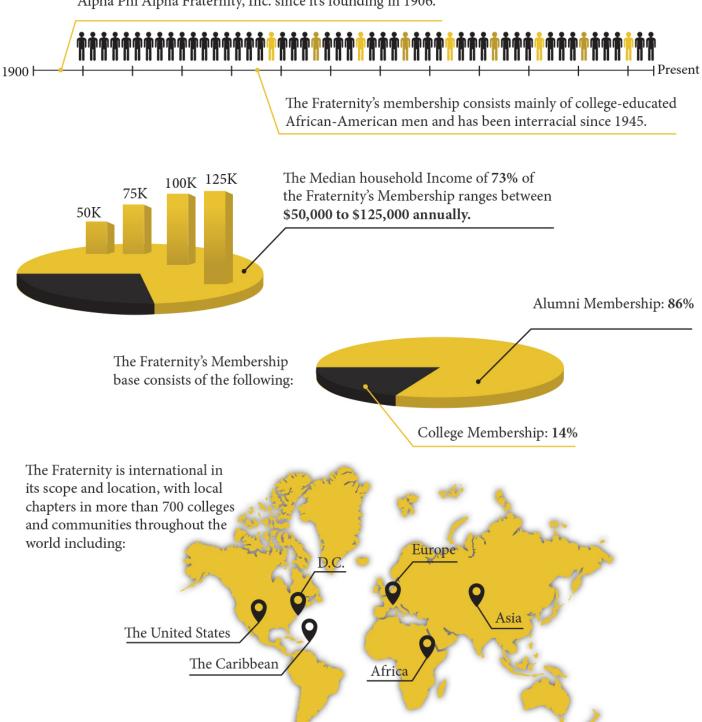

## FRATERNITY'S DEMOGRAPHICS

More than 165,000 men have joined the ranks of Alpha Phi Alpha Fraternity, Inc. since it's founding in 1906.